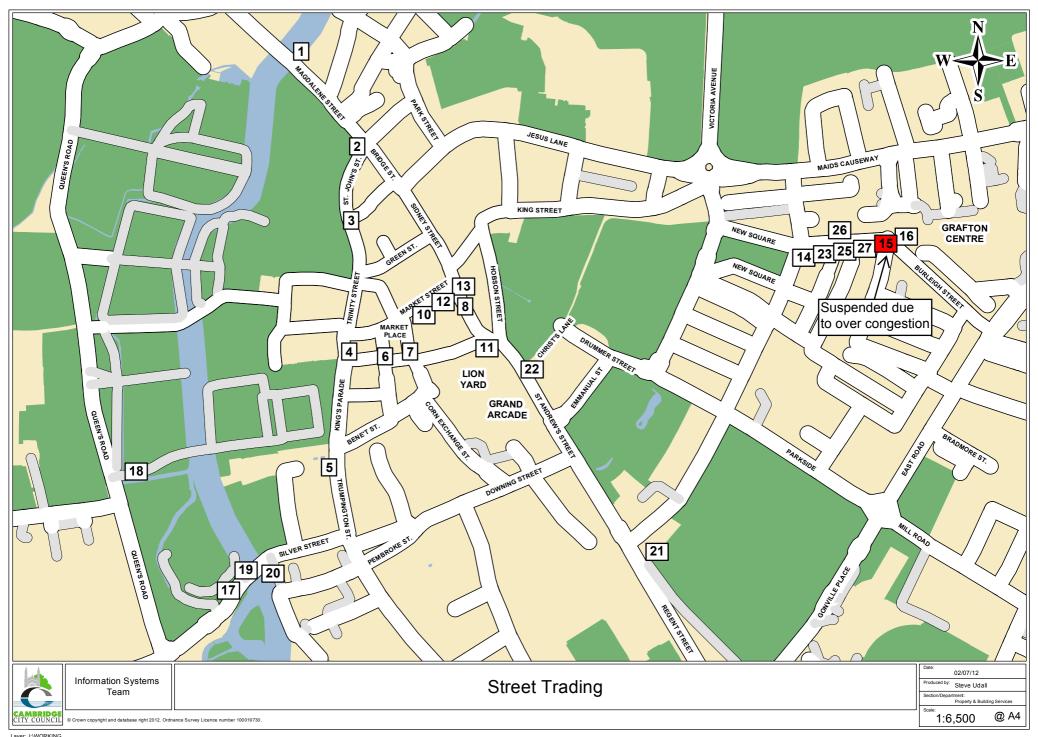

| Pitch  | Pitch Duration | Location of Pitch                      | Product Type |
|--------|----------------|----------------------------------------|--------------|
| Number |                |                                        |              |
| 1      | 12 months      | Quayside                               | Hot Food     |
| 2      | 8 months       | Bridge Street/St John's Street         | Cold Food    |
| 3      | 8 months       | St John's Street/All<br>Saints Passage | Cold Food    |
| 4      | 8 months       | St Mary's Passage                      | Cold Food    |
| 5      | 8 months       | Trumpington Street                     | Cold Food    |
| 6      | 12 months      | Peas Hill/Market Hill                  | Hot Food     |
| 7      | 8 months       | Guildhall/Market Street                | Cold Food    |
| 8      | 12 months      | Sidney Street                          | Hot Food     |
| 10     | 12 months      | Market Street                          | Hot Food     |
| 11     | 12 months      | Petty Cury/Sidney Street               | Cold Food    |
| 12     | 12 months      | Market Street                          | Retail       |
| 13     | 12 months      | Market Street                          | Hot Food     |
| 14     | 12 months      | Fitzroy Street                         | Hot Food     |
| 15     | 12 Months      | Fitzroy Street                         | Retail       |
| 16     | 8 months       | Fitzroy Street                         | Cold Food    |
| 17     | 6 months       | Silver Street                          | Retail       |

| Pitch<br>Number | Pitch Duration | Location of Pitch                  | Product Type |
|-----------------|----------------|------------------------------------|--------------|
| 18              | 8 months       | Queens Green                       | Cold Food    |
| 19              | 8 months       | Silver Street                      | Hot Food     |
| 20              | 8 months       | Silver Street                      | Cold Food    |
| 21              | 8 months       | Parkers Piece                      | Cold Food    |
| 22              | 12 months      | Christ's Lane/St<br>Andrews Street | Hot Food     |
| 23              | 12 months      | Fitzroy Street                     | Retail       |
| 25              | 12 months      | Fitzroy Street                     | Cold Food    |
| 26              | 12 months      | Fitzroy Street                     | Retail       |
| 27              | 12 months      | Fitzroy Street                     | Hot Food     |